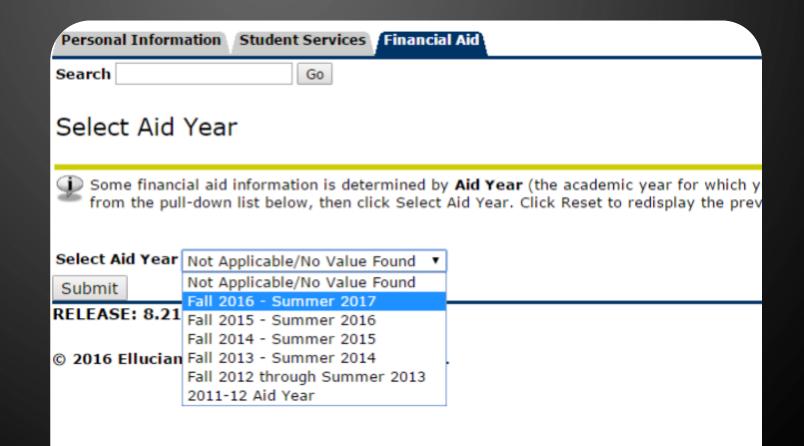

## SELECT THE AID YEAR YOU WISH TO VIEW REQUIREMENTS

Click Submit once you've selected aid year